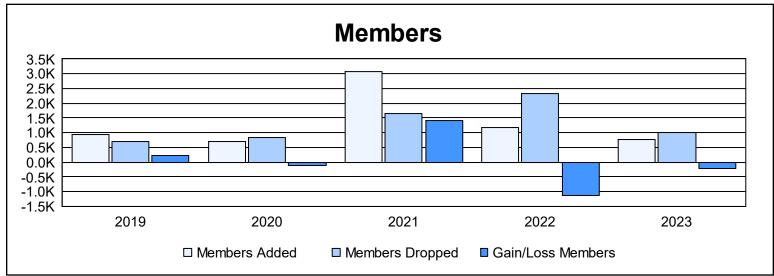

District 324 J As of June 2023 Cumulative

| Year      | New<br>Clubs | Dropped<br>Clubs | Gain/<br>Loss<br>Clubs | New<br>Members | Charter<br>Members | Reinstate<br>Members | Transfer<br>Members | Total<br>Member<br>Added | Total<br>Members<br>Dropped | Gain/<br>Loss<br>Members |
|-----------|--------------|------------------|------------------------|----------------|--------------------|----------------------|---------------------|--------------------------|-----------------------------|--------------------------|
| 2018-2019 | 9            | 0                | 9                      | 647            | 221                | 40                   | 12                  | 920                      | 687                         | 233                      |
| 2019-2020 | 6            | 0                | 6                      | 486            | 164                | 44                   | 14                  | 708                      | 827                         | -119                     |
| 2020-2021 | 31           | 1                | 30                     | 1,996          | 816                | 224                  | 43                  | 3,079                    | 1,662                       | 1,417                    |
| 2021-2022 | 13           | 24               | -11                    | 687            | 397                | 96                   | 5                   | 1,185                    | 2,327                       | -1,142                   |
| 2022-2023 | 5            | 10               | -5                     | 538            | 163                | 47                   | 32                  | 780                      | 990                         | -210                     |
| Average   | 13           | 7                | 6                      | 871            | 352                | 90                   | 21                  | 1,334                    | 1,299                       | 36                       |