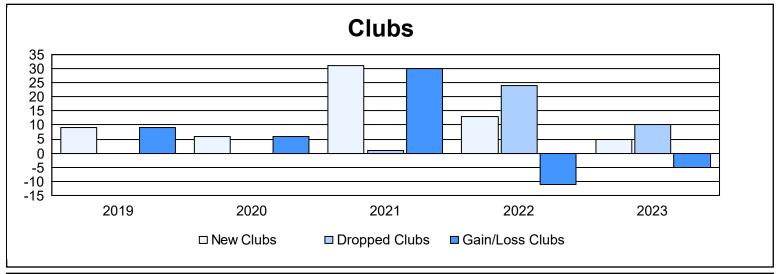

District 324 J As of June 2023 Cumulative

| Year      | New<br>Clubs | Dropped<br>Clubs | Gain/<br>Loss<br>Clubs | New<br>Members | Charter<br>Members | Reinstate<br>Members | Transfer<br>Members | Total<br>Member<br>Added | Total<br>Members<br>Dropped | Gain/<br>Loss<br>Members |
|-----------|--------------|------------------|------------------------|----------------|--------------------|----------------------|---------------------|--------------------------|-----------------------------|--------------------------|
| 2018-2019 | 9            | 0                | 9                      | 647            | 221                | 40                   | 12                  | 920                      | 687                         | 233                      |
| 2019-2020 | 6            | 0                | 6                      | 486            | 164                | 44                   | 14                  | 708                      | 827                         | -119                     |
| 2020-2021 | 31           | 1                | 30                     | 1,996          | 816                | 224                  | 43                  | 3,079                    | 1,662                       | 1,417                    |
| 2021-2022 | 13           | 24               | -11                    | 687            | 397                | 96                   | 5                   | 1,185                    | 2,327                       | -1,142                   |
| 2022-2023 | 5            | 10               | -5                     | 538            | 163                | 47                   | 32                  | 780                      | 990                         | -210                     |
| Average   | 13           | 7                | 6                      | 871            | 352                | 90                   | 21                  | 1,334                    | 1,299                       | 36                       |